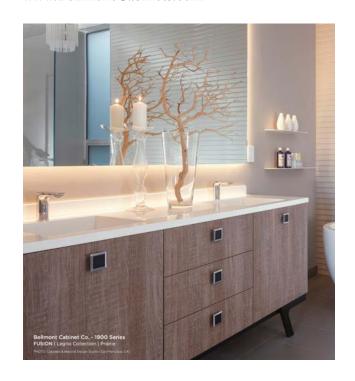

3. 1900 Series: Greater Diversity in Style Options

Large Choice of Design Features Additional Construction Options

4. Vero Series: True Euro Design influenced by

Italian minimalist characteristics

with clean lines

Many 1900 Series features

- Frameless cabinet construction
- Semi and fully custom choices
- Traditional, Contemporary & Transitional Designs
- Manufactured in Sumner, Washington

To view Bellmont's website and Online Gallery, visit: www.BellmontCabinets.com